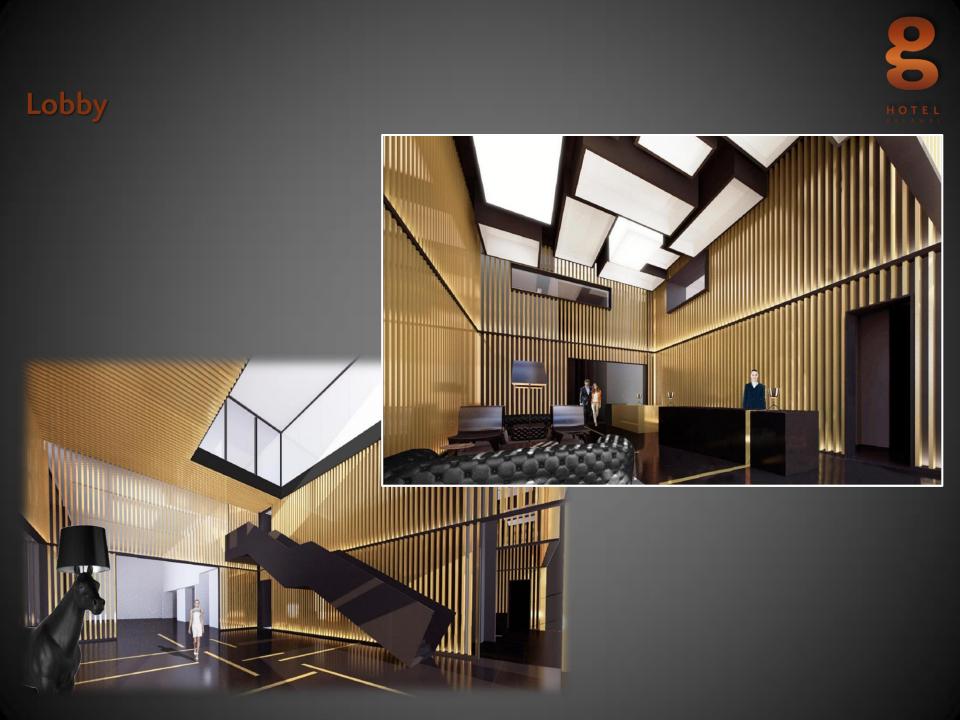

## Opening last Quarter 2014





### **Gurney Paragon**



8

### **Gurney Plaza**







### **Gurney Drive**







G Hotel Kelawai, is where iconic design & cutting edge lifestyle set the stage for exclusive & extraordinary experiences. With 208 rooms, the hotel is uniquely inspired by innovative design to create energizing space for guest to play or work by day or mix & mingle by night.



#### Entrance





# Lobby Lounge



0

# Lobby Lounge





## **Coffee House**







### Deluxe Room





#### **Executive Room**



## Fact Sheet

1) Rooms

- Deluxe Room
- Executive Room
- Suite

2) F&B Outlets

- Lounge
- Coffee House
- Roof Top Bar
- Club Lounge

3) Facilities

- Business Centre
- Fitness Centre
- Roof Top Infinity Pool
- 4) Meeting Facilities
- 6 Function Rooms



Thank you