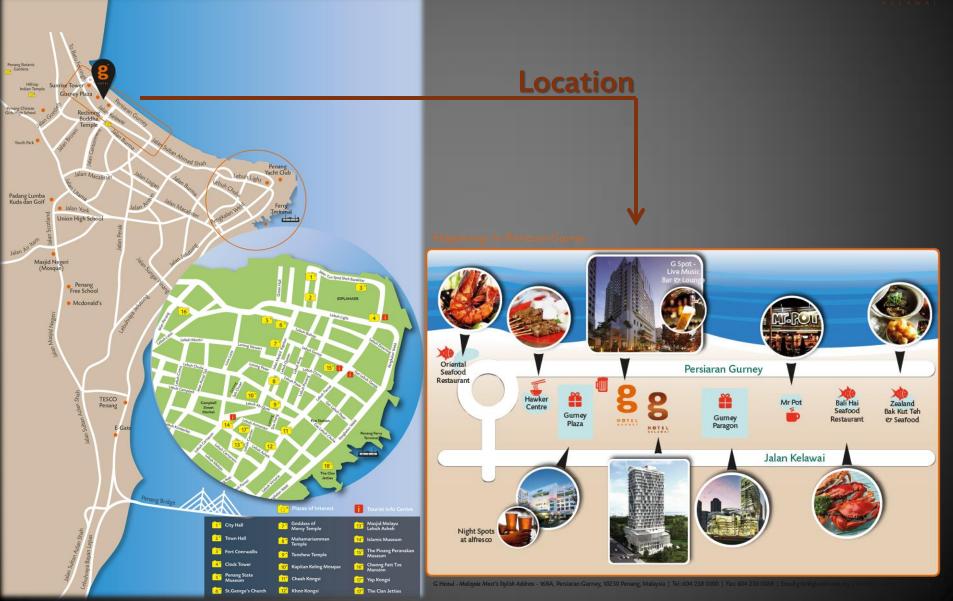

## Opening last Quarter 2014

### **Gurney Paragon**

8

### **Gurney Plaza**

### **Gurney Drive**

G Hotel Kelawai, is where iconic design & cutting edge lifestyle set the stage for exclusive & extraordinary experiences. With 208 rooms, the hotel is uniquely inspired by innovative design to create energizing space for guest to play or work by day or mix & mingle by night.