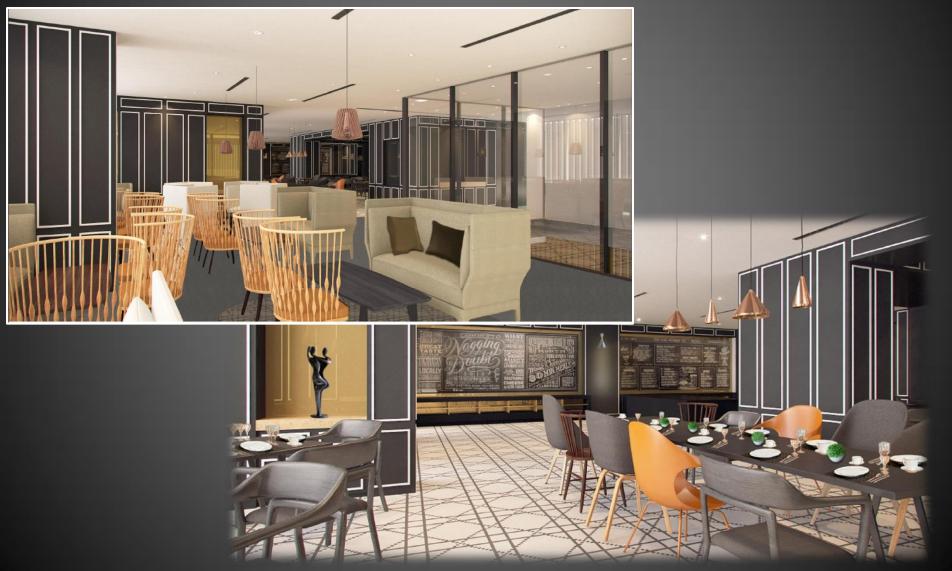

## Opening last Quarter 2014





### **Gurney Paragon**



8

### **Gurney Plaza**







### **Gurney Drive**







G Hotel Kelawai, is where iconic design & cutting edge lifestyle set the stage for exclusive & extraordinary experiences. With 208 rooms, the hotel is uniquely inspired by innovative design to create energizing space for guest to play or work by day or mix & mingle by night.



#### Entrance





# Lobby Lounge



0

# Lobby Lounge





## **Coffee House**







### Deluxe Room





#### **Executive Room**



## Fact Sheet

1) Rooms

- Deluxe Room
- Executive Room
- Suite

2) F&B Outlets

- Lounge
- Coffee House
- Roof Top Bar
- Club Lounge

3) Facilities

- Business Centre
- Fitness Centre
- Roof Top Infinity Pool
- 4) Meeting Facilities
- 6 Function Rooms



Thank you